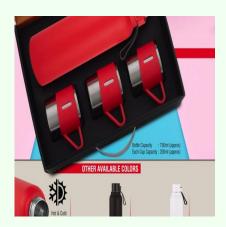

4 pc Gift Set: Insulated Steel bottle with 3 Steel cups | Keeps hot for 4-6 hours | Heavy Gift box with Handle

# **Description**

- Doule Keeps liquid hot / cold for 4-6 hours

  Stainless steel inside & food safe plastic outside

  Bottle has silicon strap to hold and carry easily

  Sturdy gift box with carry handle

  Beautiful doub - Beautiful double wall cups prevent hands from burning from hot liquids
- Bottle Capacity: 750ml (approx)
- Each Cup Capacity: 200ml (approx)