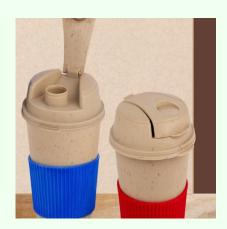

Bamboo Coffee mug: Eco friendly mug with flip top Lid and AntiScald sleeve | Capacity 250 ml

# **Description**

- Beautiful mug made of responsibly sourced Bamboo fiber
- Eco friendly and Sustainable choice as lesser plastic gets dumped in landfills
- Made of responsibly sourced Bamboo fiber
- Colorful sleeve on body to protect your hands from burning from hot liquid inside
- Lab tested, BPA free, food safe material used
- Comes in a eco friendly box
- Flip top cap
- Sleeve color can be customized on request
- Each cup capacity: 250 ml approx