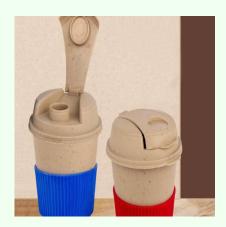

# Bamboo Coffee Mug With Lid & AntiScald Colour Sleeve

## **Description**

- Beautiful mug made of responsibly sourced Bamboo fiber
- Eco friendly and Sustainable choice as lesser plastic gets dumped in landfills
- Made of responsibly sourced Bamboo fiber
- Colorful sleeve on body to protect your hands from burning from hot liquid inside
- Lab tested, BPA free, food safe material used
- Comes in a eco friendly box
- Flip top cap
- Sleeve color can be customized on request
- Each cup capacity: 250 ml approx