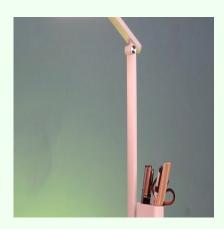

Boss: Rechargeable Folding LED lamp with Touch panel Brightness adjustment | Detachable pen stand | Mobile Stand | 3 Color light option

# **Description**

- rouch panel for adjusting brightness levels
  Detachable pen stand for added convenience
  3 color light options available
  Sleek and modern design
  Perfect for elevating your workspace
  C-Type cable instruction

## **PRODUCT TAG**

- 1. Desk Accessories
- 2. Mobile Stand
- 3. Pen Stand
- 4. Table Top