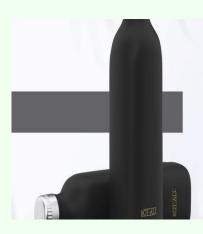

# **Description**

Introducing the BOT-ALL Square, the one with Unique square shape. The double walled, vacuum insulated bottle with a twist on lid makes it air tight and hence retain temperature for long hours and ensures leak proof experience.

The Unique shape with powder coated finish gives it a firm grip to hold and carry. Ideal to carry to office, travel, picnic, etc. The eye-catching square design make's one stand out/ Class apart from the crowd. The bottle is made using Food grade, BPA Free 304 Stainless steel and is an absolute marvel.