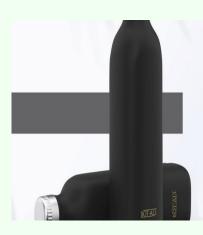

# **Description**

Introducing the BOT-ALL Square, the one with Unique square shape. The double walled, vacuum insulated bottle with a twist on lid makes it air tight and hence retain temperature for long hours and ensures leak proof experience.

The Unique shape with powder coated finish gives it a firm grip to hold and carry. Ideal to carry to office, travel, picnic, etc. The eye-catching square design make's one stand out/ Class apart from the crowd. The bottle is made using Food grade, BPA Free 304 Stainless steel and is an absolute marvel.