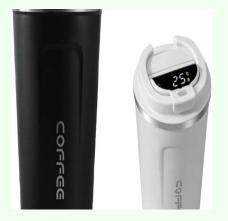

Cafe Mate Pro: Stainless Steel Vacuum coffee mug with Temperature Display | Premium Flip top locking cap | Capacity 510ml approx

## Description

- Large Double wall vacuum mug with temperature display
- Flip top cap allows for easy drinking anywhere, anytime
- Made of 304 grade steel
- ig Partner - Vacuumized design keeps the beverage hot for 6 to 8 hrs
- Double wall protects your hands from burning by hot liquids inside
- Capacity 510 ml (approx.)