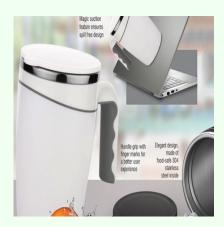

# **Description**

- Enjoy your coffee in the original Power Plus suction mug
- Magic suction feature ensures spill free design
- Partner - Elegant design, made of food-safe 304 stainless steel inside
- Mug doesn't fall off with accidental pushes, but can be lifted easily straight up with handle
- Special mechanism that does not allow the build-up of steam in the mug
- Handle grip with finger marks for a better user experience
- Capacity: 470ml (approx)