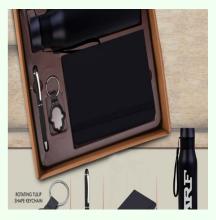

# Description

ting Partner Presenting a Gift set / Joining kit with urban lifestyle essentials. Kraft Gift box with beautiful decoration on box

- Rotating tulip shaped metal keychain
- Premium Matte finish pen for a classy look
- Single wall stainless steel colored bottle 900ml approx
- A5 size premium look PU notebook with elastic