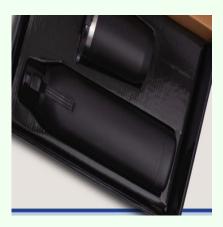

# **Description**

Beautiful Gift set of Insulated bottle and Steel Mug
Bottle Keeps hot / cold for 4-6 hours
Stainless steel inside & food safe plastic outside
Bottle has silicon strap to hold and carry easily
Beautiful double wall mug prevent hands from burning from hot liquids
Bottle Capacity: 750ml (approx)
Each Cup Capacity: 350ml (approx)
Unique square shape bottle
Mug with Flip top lid