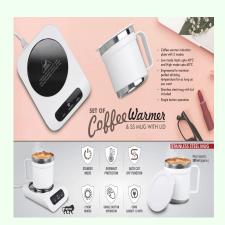

Coffee warmer & SS Mug with Lid | Auto Cut off & Overheat Protection

## **Description**

- Coffee warmer induction plate with 2 modes
- Low mode heats upto 40°C and High mode upto 60°C
- Built-in safety features including Auto Cut off, Overheat protection and Standby mode
- Engineered to maintain perfect drinking temperature for as long as you want
- Stainless steel mug with Lid included
- Mug capacity: 300ml (approx)
- Cord length: 1.5 mtr
- Single button operation
- Made in India