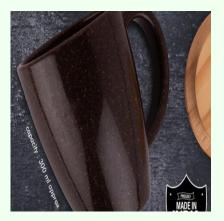

EcoBrew Mug with Lid : Coffee Fiber Eco Friendly Mug with Bamboo Lid | Capacity 300ml approx

11

# **Description**

- Beautiful mug made of Eco friendly Coffee fiber

()

- Bamboo Lid on top, also acts as a coaster
- Partner - Sustainable and responsible choice as lesser plastic gets dumped in landfills
- Capacity of approximately 300ml
- Classic design looks like a ceramic mug
- BPA free, food safe material used