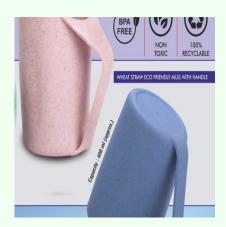

# **Description**

Beautiful mugs made of Eco friendly wheat fiber Sustainable and responsible choice as lesser plastic gets dumped in landfills Large capacity, 400 ml approx Tilt try design for a stylish look Ensures sides dont touch the surface when drying upside down orporate BPA free, food safe material used Available in 3 colors