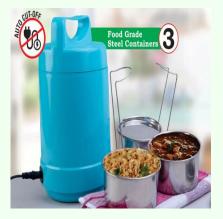

Electro Steel: 3 container electric steel lunch box with Auto cut function

# Description

Electric lunch box with Stainless steel containers Heats up food in 15 minutes Operates on normal 230 V domestic AC supply, cable included Consumes very low power Constant heat for safety of heater as well as tiffin Electrical shock proof Auto power cut-off to prevent over heating Stainless steel lifter included for ease of use