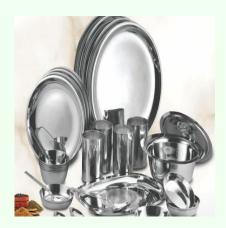

Family Dinner Set: 27 pc Stainless Steel Premium Quality set

# **Description**

orporate Gifting Partner 27 pc Premium quality Dinner set Ideal for nuclear family Made of premium heavy gauge stainless steel Dishwasher friendly Hygenic and easy to clean Ideal gift for every occasion

Each set contains:

- 4 Pcs Full Plate
- 4 Pcs Quarter Plates
- 1 Pc Salad/Rice Tray
- 1 Pc Donga
- 4 Pcs Katori
- 4 Pcs Pudding
- 1 Pc Service Spoon
- 4 Pcs Spoon
- 4 Pcs Glass