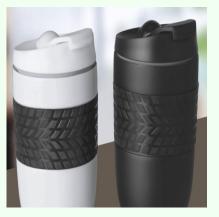

# Ferrero Stainless Steel Magic Coffee Mug (300 ml approx)

# Description

Partner Made of Stainless steel both inside and outside Food-safe 304 stainless steel used inside Magic suction feature ensures spill free design Mug doesn't fall off with accidental pushes, but can be lifted easily straight up Premium silicon grip on the body for a better grip and a premium feel Easy lift up cap to protect the drinking vent orport Capacity: Approx. 300 ml