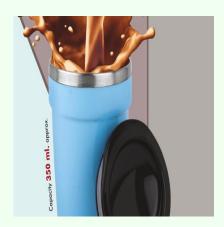

Flash Insulated : Stainless Steel Coffee mug | Keeps hot up to 4 hours | Capacity 350ml

# **Description**

High quality stainless steel double wall mug
Mirror finish stainless steel inside for longer life
Insulated body Keeps your drink hot / cold for long
Double wall protects your hands from burning by hot liquids inside
Mug's double wall also prevents cold liquids? temperature increase by body heat
Comes with a cap to store your drink for later
Capacity 350 ml approx.
Made in India