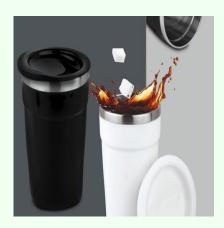

# **Description**

High quality stainless steel double wall mug
Mirror finish stainless steel inside for longer life
Double wall protects your hands from burning by hot liquids inside
Mug's double wall also prevents cold liquids temperature increase by body heat
Comes with a cap to store your drink for later
Capacity 350 ml approx.
Made in India
Available in 2 colors