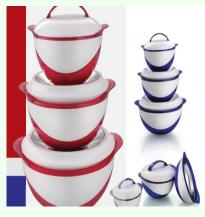

Galaxy: 3 pc Casserole set (Total capacity 3L)

## **Description**

- Gifting Partner - Practically designed twist & lift lid with stainless steel insert
- High gloss finish outer body & lid
- Polyurethane insulation to retain temperature
- Twist lid to lock into place
- All high quality food grade material used
- Keeps food hot for hours
- Available in 2 colour combinations: Red/White & Blue/White