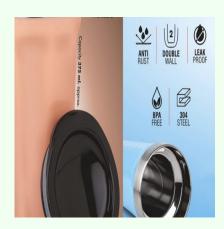

Hexa Insulated: Tall sipper mug | 304 grade Stainless steel inside | Keeps hot up to 4 hours | Capacity 375m

# **Description**

High quality stainless steel double wall mug
Mirror finish stainless steel inside for longer life
Insulated body Keeps your drink hot / cold for long
Made of food safe 304 grade stainless steel
Double wall protects your hands from burning by hot liquids inside
Mug's double wall also prevents cold liquids temperature increase by body heat
Comes with a cap to store your drink for later
Capacity 375 ml approx.
Made in India