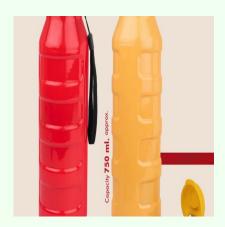

Insulated Steel Bottle with Flip top lid

# **Description**

- Stainless steel bottle with PU Insulated outer body
- Works like a flask, keeps your drink hot / cold for 4-6 hours
- Durable & Light Weight
- Made from high-quality Stainless steel
- Flip top lid for ease of drinking
- fting Partner - Electropolished inside to increase durability and to make the bottle bacteria resistant
- Makes the bottle stay fresh with no odors
- Strap for carrying easily
- Sturdy construction