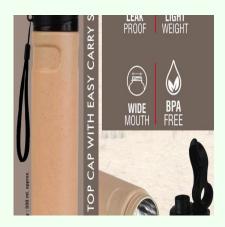

Insulated Straight Steel bottle with Rice husk outer body | Flip top cap with easy carry slot

# **Description**

- Gifting Partner Insulated straight steel bottle with rice husk outer body
- Keeps beverages hot or cold on the go
- Features a flip top cap with easy carry slot
- Stylish and functional
- Ideal corporate gift for clients or employees
- Perfect blend of practicality and sustainability
- Make in India
- Capacity: 500 ml