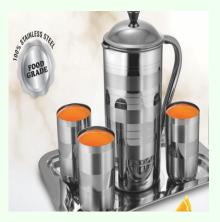

Juice Set: Stainless Steel serving Jug with 4 Premium glasses and Serving Tray

# Description

6 pc Premium quality Juice set Ideal for serving guests Made of premium heavy gauge stainless steel Dishwasher friendly Hygenic and easy to clean Ideal gift for every occasion Each set contains:

Each set contains: 4 Pcs 300 ml (approx) Glass 1 Serving jug (1.5L approx) 1 Serving tray