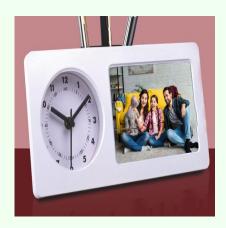

Large Clock with Photo Frame & Tumbler

# **Description**

- Corporate Gifting Partner - Large clock with incorporated photo frame and tumbler
- Tumbler perfect for holding stationery
- Ideal for both home and office use
- Large Photo Frame Size- 80mm x 120mm
- Large clock to see time easily