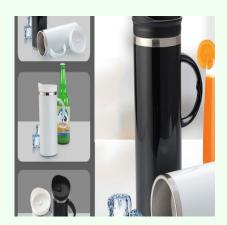

Lustre Stainless steel Double wall mug (425 ml approx)

# **Description**

Double wall mug made of 304 grade food-safe stainless steel inside Double wall protects your hands from burning by hot liquids inside Mug's double wall also prevents cold liquids temperature increase by body heat Comes with a cap to store your drink for later with slider drinking vent protector Corporate Gif Capacity: Approx 425 ml