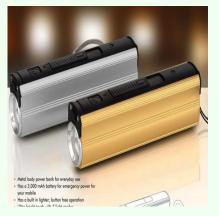

# Metal Power bank with Lighter, Two Level Torch & Blinker

# Description

- Metal body power bank for everyday use
- Has a 3,000 mAh battery for emergency power for your mobile
  Has a built in lighter; button free operation
  Ultra bright torch with 3 light modes
  Torch modes: High beam, Low beam and Blinker

- Metal body gives a very premium feel orpora