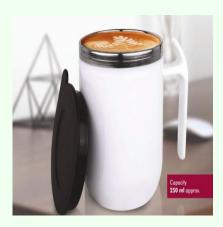

Noble: Mid Size Stainless Steel Double wall Coffee mug with Pointy handle | Leak Proof | Capacity 250ml approx

# **Description**

Partner High quality stainless steel double wall mug Mirror finish stainless steel inside for longer life Double wall protects your hands from burning by hot liquids inside Comes with a cap to store your drink for later Corporate Capacity 250 ml approx Made in India