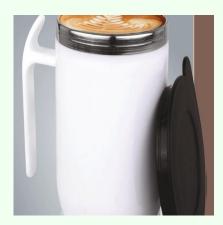

Noble: Stainless Steel Double wall Coffee mug with Pointy handle | Leak Proof | Capacity 460ml approx

# Description

High quality stainless steel double wall mug Mirror finish stainless steel inside for longer life Double wall protects your hands from burning by hot liquids inside Mug's double wall also prevents cold liquids temperature increase by body heat Comes with a cap to store your drink for later Capacity 460 ml approx. Made in India Available in 2 colors, custom colors can be made on request