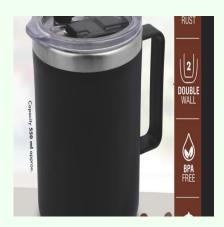

Oscar+: Large Insulated SS coffee mug with handle | Clear cap with Slider Lid | Straw Slot in cap | Capacity 600ml approx

# **Description**

Large insulated mug with handle
Comes with a slider cap to store your drink for later
Double wall protects your hands from burning by hot liquids inside
High quality stainless steel double wall mug
Mirror finish steel inside for longer life
Keeps hot/cold for 3-4 hours
Straw slot in the lid for ease of use
Capacity 500ml approx