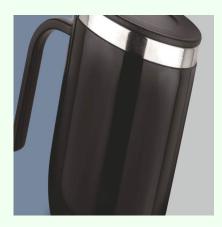

Oxford: Stainless Steel Double wall Coffee mug with Round handle | Leak Proof | Capacity 460ml approx

# **Description**

High quality stainless steel double wall mug
Mirror finish stainless steel inside for longer life
Double wall protects your hands from burning by hot liquids inside
Mug's double wall also prevents cold liquids temperature increase by body heat
Comes with a cap to store your drink for later
Capacity 460 ml approx.
Made in India
Available in 2 colors, custom colors can be made on request