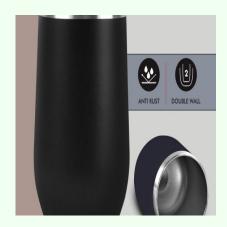

Plum 550: Double wall Vacuum Mug | 304 grade steel | Capacity 550ml Approx

# **Description**

Large Double wall vacuum mug
Air-tight lid prevents spillage
Slider cap allows for easy drinking anywhere, anytime
Made of 304 grade steel
Vacuumized design keeps the beverage warm for 4 to 5 hrs
Double wall protects your hands from burning by hot liquids inside
Capacity 550 ml (approx.)