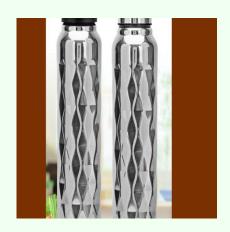

# **Description**

- Single wall Stainless steel bottle
- Beautiful Prism texture on body
- Wide mouth can fit ice cubes easily
- Leak proof cap construction
- porate Gifting Partner - Cap plastic is food safe and BPA free
- Comes packed in White gift box
- Capacity: 1Ltr approx
- Color: Natural Silver