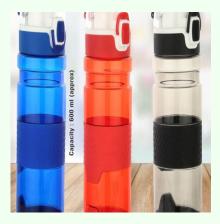

# Description

- Click lock to secure cap in place to avoid accidental opens.
  Tyre design on silicon grip for a better grip while walking a secure to avoid accidental opens.
- Flick open handle can be pulled out to carry easily
- Made of Food-safe BPA free polycarbonate STO.
- Capacity: 600 ml(approx)