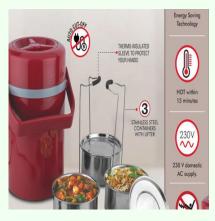

Scarlet Electric Steel Lunch box | 3 SS containers with lifter | Cable compartment in lid

## Description

Scarlet Electric lunch box with stainless steel containers Heats up food in 15 mintues Operates on normal 230v domestic AC Supply Cable included in separate compartment Constant heat for safety of heater as well as tiffin Auto power cut-off to prevent over heating Thermo insulated sleeve on lifter to protect your hands