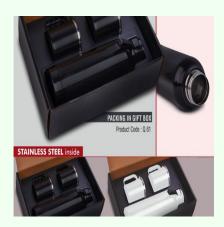

Set of Candy Insulated Steel Bottle with 2 Stainless Steel cups in Gift box | Keeps hot/cold up to 6 hours | Exclusive blister packing

# **Description**

- Double well - Double wall cups prevent hands from burning from hot liquids
- Bottle Capacity: 750ml (approx)
- Each Cup Capacity: 225ml (approx)