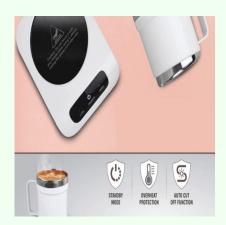

# **Description**

Coffee warmer induction plate with 2 modes Low mode heats upto 40°C and High mode upto 60°C

Partner Built-in safety features including Auto Cut off, Overheat protection and Standby mode

Engineered to maintain perfect drinking temperature for as long as you want

Stainless steel mug with Lid included

Mug capacity: 300ml (approx)

Cord length: 1.5 mtr Single button operation

Made in India