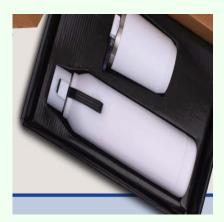

Set of Square Insulated bottle with Foggy SS mug

# Description

CORPORATE

- Beautiful Gift set of Insulated bottle and Steel Mug
- Bottle Keeps hot / cold for 4-6 hours
- Stainless steel inside & food safe plastic outside
- Bottle has silicon strap to hold and carry easily
- ng Partner - Beautiful double wall mug prevent hands from burning from hot liquids
- Bottle Capacity: 750ml (approx)
- Each Cup Capacity: 350ml (approx
- Unique square shape bottle
- Mug with Flip top lid