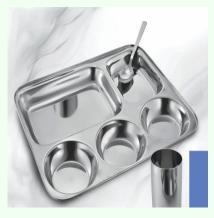

Stainless Steel Compartment Plate with Premium Glass & Spoon | Set of 3

# Description

- Ideal for a single person
  Made of premium heavy gauge stainless steel
  Dishwasher friendly
  Hygenic and easy to clean

  Each set contains:
  1 Partitioned plate
  1 Glass

- 1 Glass
- 1 Spoon