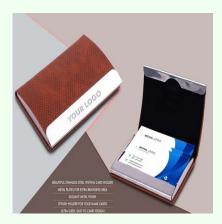

Stainless Steel Magnetic Visiting Card holder- Tan

# **Description**

- Corporate Gifting Partner - Beautiful stainless steel visiting card holder
- Metal plate for extra branding area
- Holds upto 20-25 cards
- Ultra sleek, easy to carry design
- Magnetic cover to close in a snap