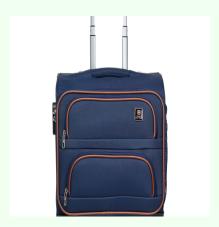

Swiss Military-Stella 38 cm Soft Trolley Cabin Bag With 4 Wheels & 3 Dial Lock, Blue

# **Description**

Quick Access Pocket On Front.

Specious Storage Compartment For Overnight Travel:

4 Ergonomic 360? Rotatable Wheels.

Mesh Bottle Holder.

Soft custion carry Handle On Top.

Name Card Holder at Back.

Metal Local Compartment.

Metal Logo On Front

Premium Branded Inner Lining.