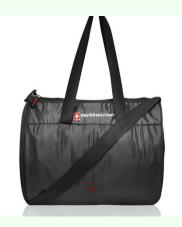

## Description

Stylish duffle bag can be easily carried to the gym. Spacious main compartment for storing your clothes, water bottles, sport equipment etc.

Side mesh pocket to store small valuables.

Separate shoes compartment.

keep your accessories organized in one front zipper pocket.

111

Strong gross Grain handle.

Metal Zip Puller.

Adjustable shoulder strap for carrying ease.