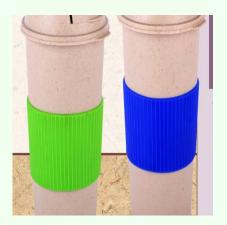

# Description

Beautiful tall mug made of responsibly sourced Bamboo fiber Tall size to carry more of your favourite beverage along with its foam Eco friendly and Sustainable choice as lesser plastic gets dumped in landfills Made of responsibly sourced Bamboo fiber Colorful sleeve on body to protect your hands from burning from hot liquid inside Lab tested, BPA free, food safe material used Comes in a eco friendly box Flip top cap Sleeve color can be customized on request Each cup capacity: 500 ml approx