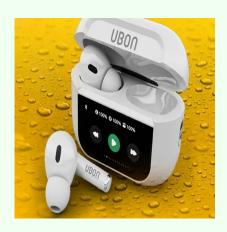

UBON-Bluetooth 5.0 TWS In-Ear Wireless Earphones Long Battery Life Headphones

## **Description**

3. Listening to songs: 2.5-3 hours
4. Bluetooth distance: 10-15 meters
5. Binaural charging cycle: 4-5 times
6. Charging in the charging common distance has a second common distance has a se

8. Rechargeable battery capacity: 250 mA

9. Speaker configuration: high-profile true copper ring speaker

10. Weight: about 95g

11. Size: about 10\*10\*3.5cm

## Instructions:

- 1. Turn on the left and right ears at the same time, and both earphones are automatically paired
- 2. Automatically shut down when charging in the charging compartment
- 3. Answer the call: tap the left/right channel once
- 4. Hang up the call: tap the left/right channel once
- 5. Reject the call: long press the left/right c